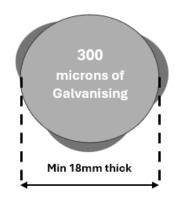

## **EnduraPost BULLpost**

EnduraPost BULLpost is a solid galvanised steel post that is designed to outlast other steel posts. Our patented design boasting a HUGE 300+ microns of galvanising over solid steel ranging from 18 to 32mm thick, makes this post incredibly strong and durable. Perfect for driving through the toughest ground and a far superior