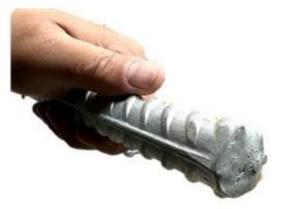

## **EnduraPost BULLpost**

EnduraPost BULLpost is a solid galvanised steel post that is designed to outlast other steel posts. Our patented design boasting a HUGE 300+ microns of galvanising over solid steel ranging from 18 to 32mm thick, makes this post incredibly strong and durable. Perfect for driving through the toughest ground and a far superior