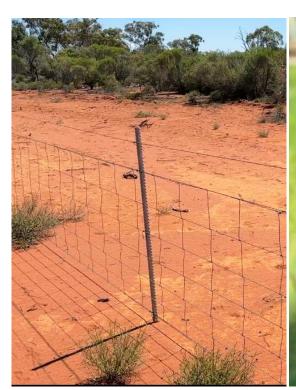

## **EnduraPost BULLpost**

EnduraPost BULLpost is a solid galvanised steel post that is designed to outlast other steel posts. Our patented design boasting a HUGE 300+ microns of galvanising over solid steel ranging from 18 to 32mm thick, makes this post incredibly strong and durable. Perfect for driving through the toughest ground and a far superior

intermediate fencing post than any other on the market today. Strapped in packs of 10 for handling and versatility, they are even suitable as inline strainers for that long run, or to strengthen high pressure zones such as laneways and cool-off pens. If steel is your go-to, then BULLpost is the-go for you!