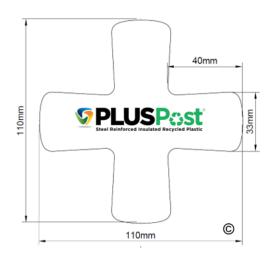

## Made to AS/NZS ISO 14021 standards

Our Australian made 100% recycled plastic Plus & Equine posts are the big cousin of the square picket. Made using the same materials and designed to stiffen up those longer runs. They come with or without a driving point or a round moulded top. Due to their increased size, compared to the square picket, they also come in a range of length starting at 1800mm up to 2400mm.

They can be drilled are sawn like timber and are often used in Equine training arenas. Due to the fact they will never rust or rot they are a great option for a lasting ocean post in Aquaculture too.

| Product Code                            | Description    | Picket<br>weight | Pack<br>size | (L) cm | (W) cm | (H) cm | (Мз)  | Pack<br>weight |
|-----------------------------------------|----------------|------------------|--------------|--------|--------|--------|-------|----------------|
| EPPLUS_1800                             | 1800mm PLUS/Eq | 12kg             | 90           | 180    | 95     | 39     | 0.593 | 470kg          |
| EPPLUS_2100                             | 2100mm PLUS/Eq | 14kg             | 80           | 210    | 95     | 39     | 0.667 | 500kg          |
| EPPLUS_2250                             | 2250mm PLUS/Eq | 14.8kg           | 70           | 225    | 95     | 39     | 0.445 | 320kg          |
| EPPLUS_2400                             | 2400mm PLUS    | 15.8kg           | 70           | 240    | 95     | 39     | 0.396 | 280kg          |
| NB: Pack dimensions/weight (incl. feet) |                |                  |              |        |        |        |       |                |