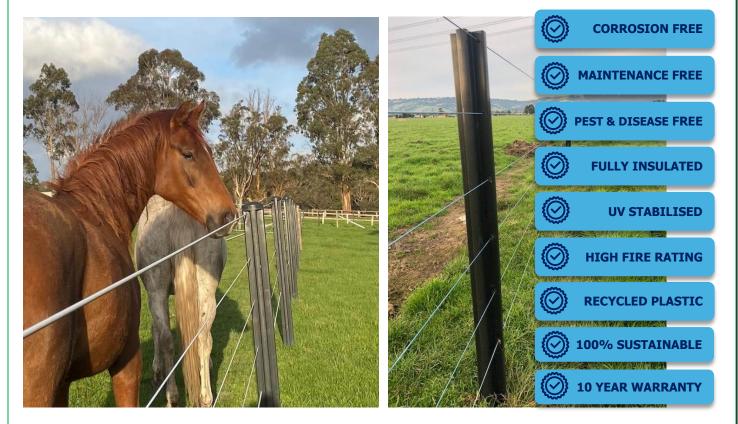

## Made to AS/NZS ISO 14021 standards

Our Australian made 100% recycled plastic Plus & Equine posts are the big cousin of the square picket. Made using the same materials and designed to stiffen up those longer runs. They come with or without a driving point or a round moulded top. Due to their increased size, compared to the square picket, they also come in a range of length starting at 1800mm up to 2400mm.

They can be drilled are sawn like timber and are often used in Equine training arenas. Due to the fact they will never rust or rot they are a great option for a lasting ocean post in Aquaculture too.

| Product Code                            | Description    | Picket<br>weight | Pack<br>size | (L) cm | (W) cm | (H) cm | (Мз)  | Pack<br>weight |
|-----------------------------------------|----------------|------------------|--------------|--------|--------|--------|-------|----------------|
| EPPLUS_1800                             | 1800mm PLUS/Eq | 12kg             | 90           | 180    | 95     | 39     | 0.593 | 470kg          |
| EPPLUS_2100                             | 2100mm PLUS/Eq | 14kg             | 80           | 210    | 95     | 39     | 0.667 | 500kg          |
| EPPLUS_2250                             | 2250mm PLUS/Eq | 14.8kg           | 70           | 225    | 95     | 39     | 0.445 | 320kg          |
| EPPLUS_2400                             | 2400mm PLUS    | 15.8kg           | 70           | 240    | 95     | 39     | 0.396 | 280kg          |
| NB: Pack dimensions/weight (incl. feet) |                |                  |              |        |        |        |       |                |