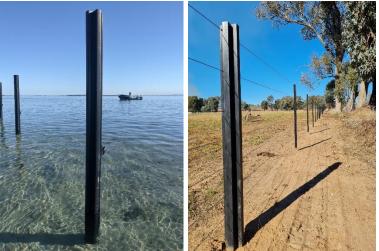

## Made to AS/NZS ISO 14021 standards

Our Australian made 100% recycled plastic Plus & Equine posts are the big cousin of the square picket. Made using the same materials and designed to stiffen up those longer runs. They come with or without a driving point or a round moulded top. Due to their increased size, compared to the square picket, they also come in a range of length starting at 1800mm up to 2400mm.

They can be drilled are sawn like timber and are often used in Equine training arenas. Due to the fact they will never rust or rot they are a great option for a lasting ocean post in Aquaculture too.

| Product Code                            | Description    | Picket<br>weight | Pack<br>size | (L) cm | (W) cm | (H) cm | (Мз)  | Pack<br>weight |
|-----------------------------------------|----------------|------------------|--------------|--------|--------|--------|-------|----------------|
| EPPLUS_1800                             | 1800mm PLUS/Eq | 12kg             | 90           | 180    | 95     | 39     | 0.593 | 470kg          |
| EPPLUS_2100                             | 2100mm PLUS/Eq | 14kg             | 80           | 210    | 95     | 39     | 0.667 | 500kg          |
| EPPLUS_2250                             | 2250mm PLUS/Eq | 14.8kg           | 70           | 225    | 95     | 39     | 0.445 | 320kg          |
| EPPLUS_2400                             | 2400mm PLUS    | 15.8kg           | 70           | 240    | 95     | 39     | 0.396 | 280kg          |
| NB: Pack dimensions/weight (incl. feet) |                |                  |              |        |        |        |       |                |